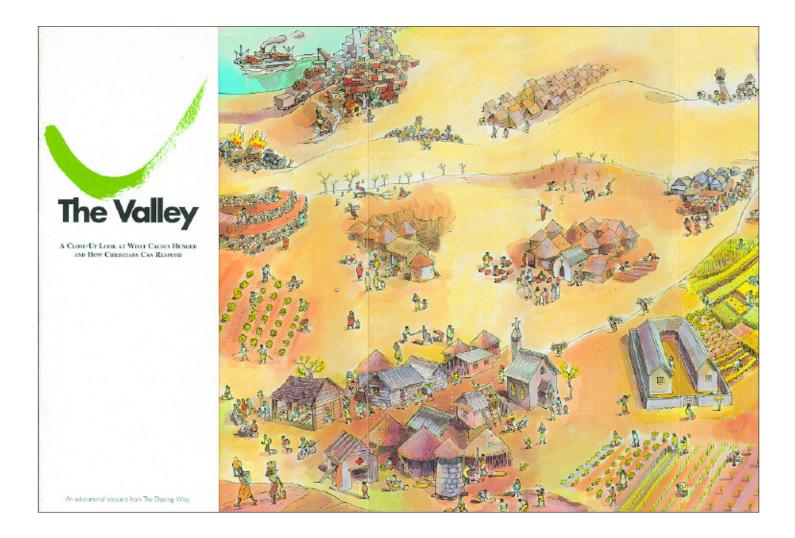

#### Fictitious Valley, Real Issues—The Sharing Way

The Sharing Way is a church-based aid organization that works in relief and development in the Third World.

Always leaders in the area of development education, The Sharing Way asked Wes Laing & Associates to develop a new and creative tool for communicating development issues in an accessible and memorable way.

The result was a booklet-style guide to a fictitious valley in the developing world where all of the factors that impact development could be seen at work. A full-colour fold-out illustration of the valley provided an overview; individual chapters were keyed to close-up scenes that highlighted particular issues.

The resource was very popular and has since been adapted for use by other relief and development organizations.

CATIO

ATIO