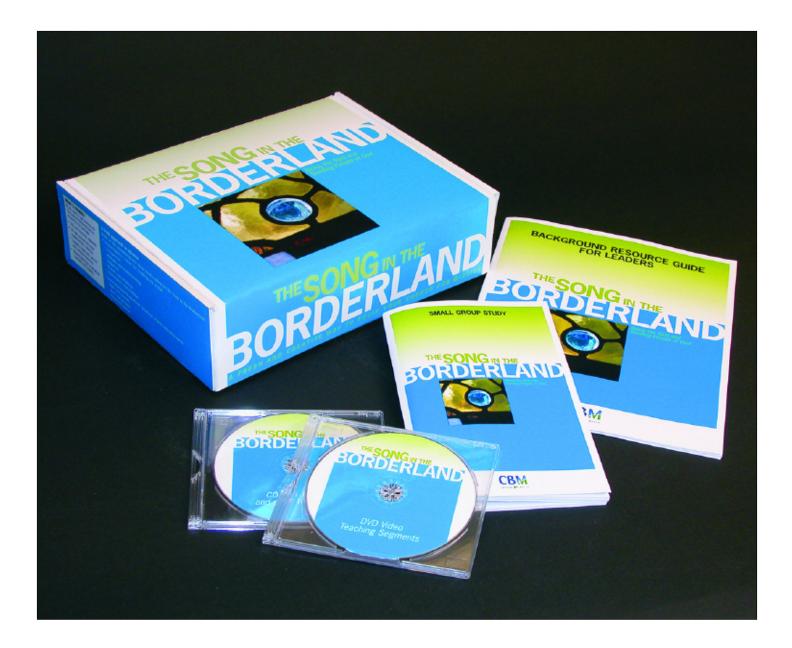

#### Multimedia Mission—Canadian Baptist Ministries

Canadian Baptist Ministries serves Baptist churches across Canada, providing resources for outreach and service in their own neighbourhoods and opportunities for involvement in global mission.

To help support churches in their local mission efforts, the organization wrote a series of lessons on cross-cultural outreach called *The Song In the Borderland*. Wes Laing & Associates was asked to revise and package the resource to make it attractive and accessible. We began by significantly editing and revising the content, then designed and produced the final package that includes several print pieces and a DVD, all in an attractive case. Video production for the DVD included scripting, a location shoot, editing and the commissioning of original music.