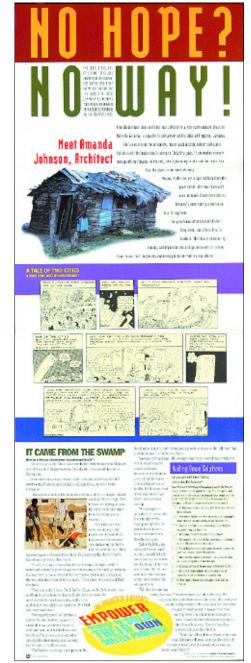

#### Gimme Shelter...-World Vision Canada

World Vision is a humanitarian aid organization that works in relief and development in many parts of the Third World. As part of maintaining an awareness of international issues, it also publishes a variety of educational resources for use in Canada.

World Vision chose Wes Laing & Associates to concept, write and design a resource for use in high schools around the issue of shelter.

In response, we created a colourful folder that doubles as a poster, and mixes photos, comic strips and first person accounts with imaginative interactive exercises. The resource is widely used in high schools across Canada and has become a staple of World Vision's development education program.