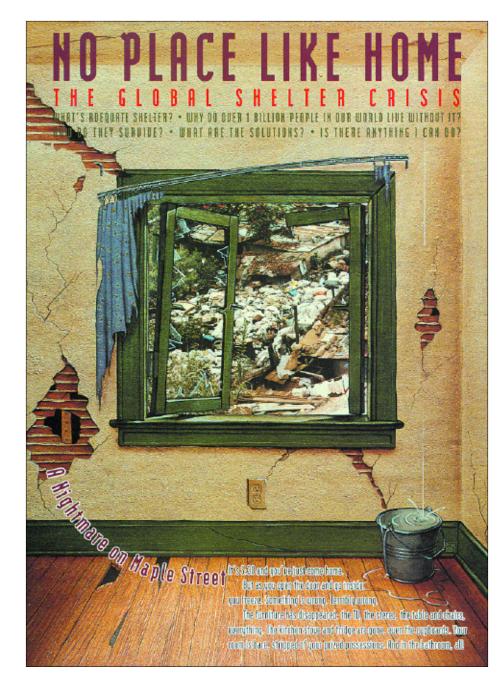

#### Gimme Shelter...-World Vision Canada

World Vision is a humanitarian aid organization that works in relief and development in many parts of the Third World. As part of maintaining an awareness of international issues, it also publishes a variety of educational resources for use in Canada.

World Vision chose Wes Laing & Associates to concept, write and design a resource for use in high schools around the issue of shelter.

In response, we created a colourful folder that doubles as a poster, and mixes photos, comic strips and first person accounts with imaginative interactive exercises. The resource is widely used in high schools across Canada and has become a staple of World Vision's development education program.