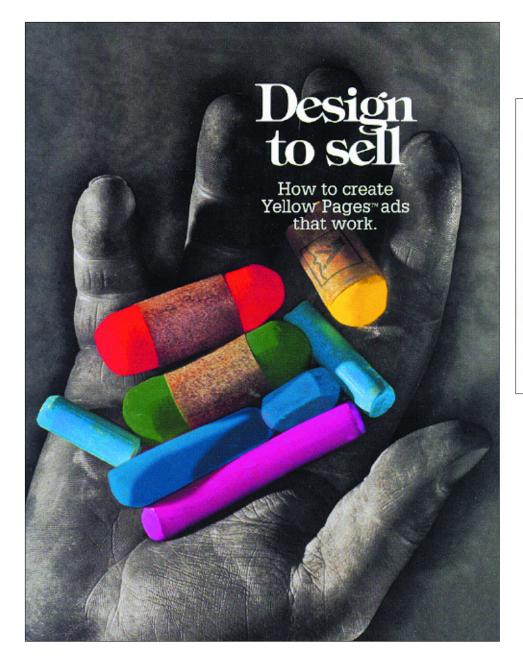

#### A Value-Added Tool—TeleDirect

TeleDirect is publisher of the Yellow Pages Directories for much of Canada. As a way to add value to their advertising service, the company wanted to produce a tool to help their customers in the creation of their Yellow Pages ads.

Wes Laing & Associates was chosen to design the 36-page guide, which has been enthusiastically received—and used—by TeleDirect customers across the country.