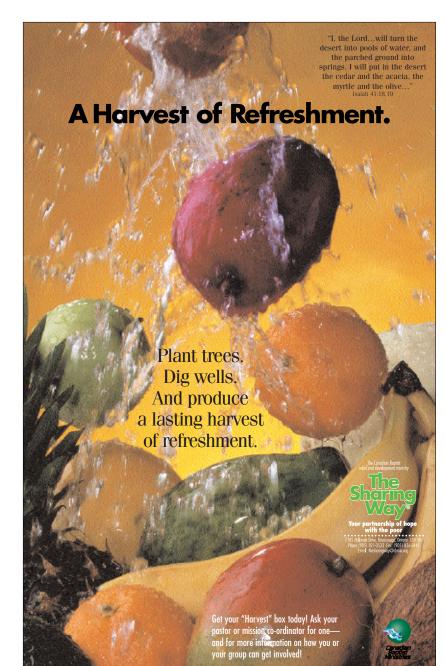

#### Refreshingly Different—The Sharing Way

The Sharing Way is a church-based aid organization that works in relief and development in the Third World.

Needing a fresh approach to their annual fundraising campaign, they asked Wes Laing & Associates to develop a package that would communicate the need for agricultural development while at the same time celebrating the abilities and initiative of the poor, and avoiding the "downer" stereotypes of life in the developing world.

In response, we created materials (a poster, leaflet, place mat and coin box) that challenged donors to help farmers dig wells and plant trees that would provide harvests in the long-term. Interesting facts and recipes from around the world provided the "seasoning."

The campaign that was so popular that it was extended for an additional year.

OTIC