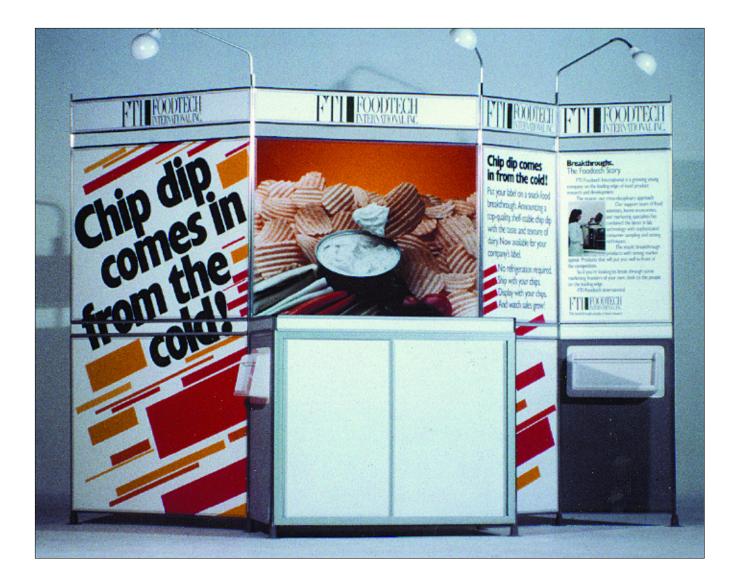

#### Food For Thought—FTI FoodTech

FTI FoodTech is a research company that develops new food products, then sells them to manufacturers.

The company had created a chip dip that needed no refrigeration, and turned to Wes Laing & Associates to develop a trade show exhibit that would showcase the product and its no-refrigeration-required advantage.

The result was a memorable copy and design concept. We sourced the appropriate exhibit system and produced the graphics to fit, creating an show-floor profile that worked effectively for FTI at several trade gatherings across North America.